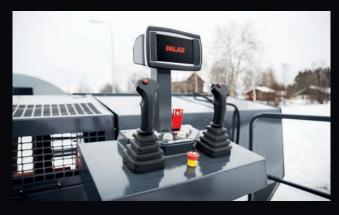

## OPTIMISATION OF THE SPLITTING WEDGE

The robust wedge cassettes, which split in 2/4/6/8 and 28 ways, help find the desired correct size for the pieces of firewood to be processed. The optimisation of the wedge affects in two directions - the length and the diameter. Optimise the return of profit from you wood!