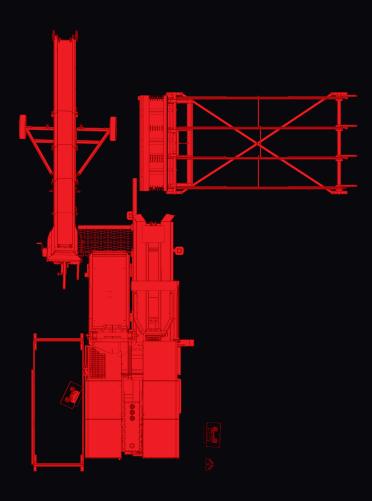

# THE MACHINE, WHICH KNOWS, AND DOES NOTHING ON MERE SUPPOSITION.

The firewood factory is merciful to the workman. You only have to move the logs onto the deck, and let the Titan take care of the rest. Palax Titan's automated workflow directs the logs from the log deck to the conveyor and from the cutting to the splitting. The from start to finish optimised process automatically sets the wedge in the correct position, maximising the total output. The progress of the work is easy to follow and control via the separate control panel. Upon completion of the work, you can get specific reports, including the volume of the split firewood and the working hours, from the Titan web service.

## RELIABLE DRUDGE AND A BRAINIAC ONE SINGLE PACKAGE

Patented solutions for smart chopping of firewood together with automatic data collection and optimisation help the firewood contractor plan his business and yield excellent results. The transition from an amateur chopper to a full-blooded one-man firewood factory is just one step away - the Titan!

### RELIABLE TRANSFER OF THE LOG

The reliable transfer of the log at its best; the log moves step-by-step in an orderly way. The log remains after the cutting under full control of the Palax Titan, which transfers it reliably in the correct position for splitting. Each step has been carefully thought through.

## OPTIMISATION OF THE SPLITTING WEDGE

The robust wedge cassettes, which split in 2/4/6/8 and 28 ways, help find the desired correct size for the pieces of firewood to be processed. The optimisation of the wedge affects in two directions - the length and the diameter. Optimise the return of profit from you wood!