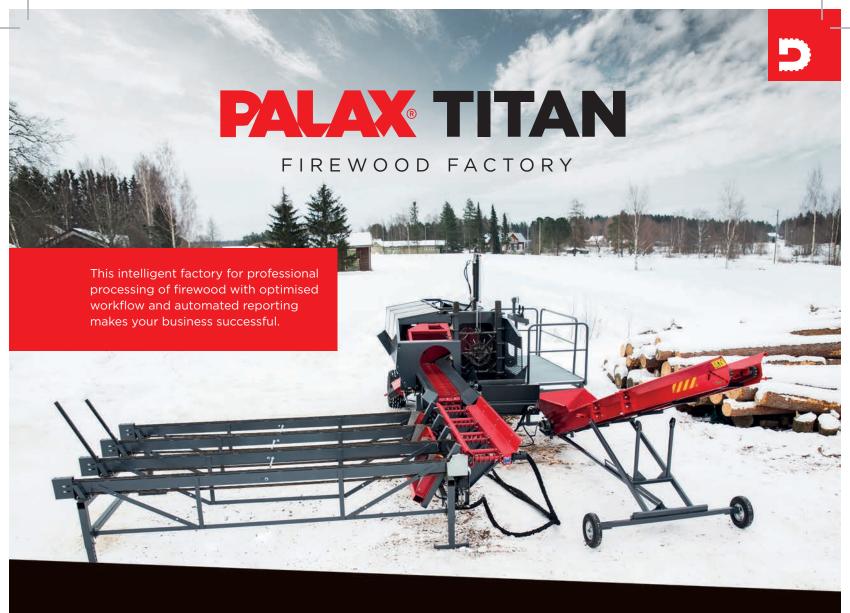

### RELIABLE TRANSFER OF THE LOG

The reliable transfer of the log at its best; the log moves step-by-step in an orderly way. The log remains after the cutting under full control of the Palax Titan, which transfers it reliably in the correct position for splitting. Each step has been carefully thought through.